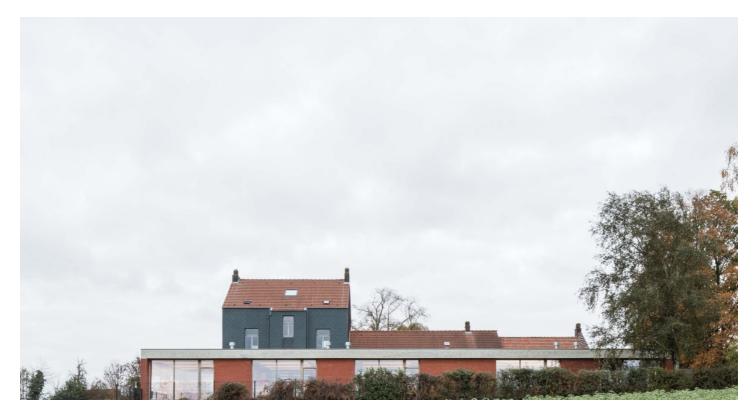

# **Bornival school :**

The Bonrival school occupies a plot of land divided into two distinct parts, with a playground on the street side and a garden at the bottom of the plot, between which the original building occupies the entire width of the plot. The new extension entails a global reflection on the whole school to improve the sustainability, circulation, fluidity and general atmosphere of the existing buildings. The space to the rear of the main building is ideal for new classrooms as it is well oriented, open to the landscape and allows connections to the existing building. The extension is built at the back of the site with the same principle

of stretching from party edge to party edge. This installation offers a reading of the spaces in successive stages from the street towards the back of the plot by generating an introverted central space, a gathering patio around which the circulation is found. The street, the pavement, the entrance to the site, the playground, the entrance to the existing building, the canopy linking the two buildings, opening onto a central garden allowing natural breathing before entering the new classrooms which are all largely open to the landscape. The envelope, the structure and the materiality are envisaged with great sobriety so as to make the presence of 2 taut concrete slabs, that of the floor and that of the roof, legible. Between these 2 slabs, the brick walls define the spaces.