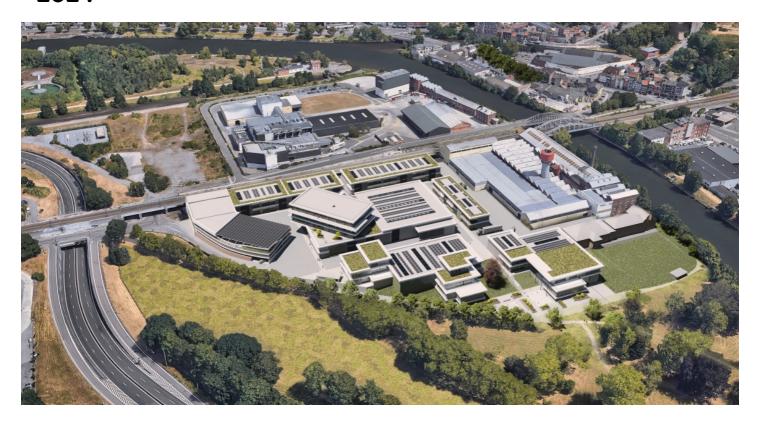

#### Location

AREA located near the city center of Liege, Belgium - Angleur

### **Dynamo:**

Urban Industrial Enterprises Area. Through this project, Noshaq wants to meet the needs of companies active in the environmental economy. We want to offer mixed industrial spaces (offices, laboratories, halls) from 400 sqm to 3000 sqm for a total of 22 000sqm. We want to create a meeting space where synergies between companies will be real.

#### **Area**

25 000 sqm

#### **Architects**

**Biemar et Biemar** 

### **Foncier**

100 000 sqm - programme 30 000 sqm