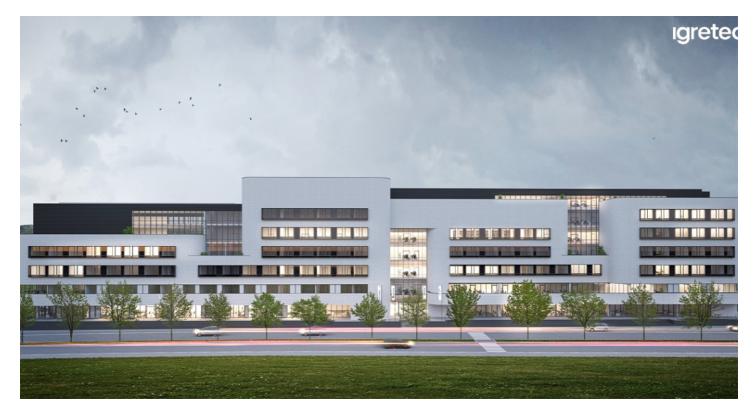

#### AMBITIOUS AND INNOVATIVE PROGRAMMING

On nearly 25,000 m<sup>2</sup>, BIOTECH 5 will offer laboratories in line with international standards, offices, meeting and training rooms as well as shared spaces, multi-purpose spaces, coworking spaces and areas dedicated to the provision of services.

The building will be located along the Avenue Georges Lemaître in Gosselies and will be composed of 4 volumes of different levels (from ground level +3 to ground level +6) due to its programming. 2 basement levels will be dedicated to parking.

The EU Biotech Campus will occupy nearly 5,000 m<sup>2</sup>.

IGRETEC's Design Office was responsible for the complete design of the building. The strong identity of the project will be marked by a white brick masonry with rounded edges and the implementation of different volumetrics.

With this iconic building that will take on the appearance of a spaceship in the heart of the BioPark, the goal is to create a real campus and develop the spirit that comes with it – a crucial dynamic that has yet to be developed on the site.