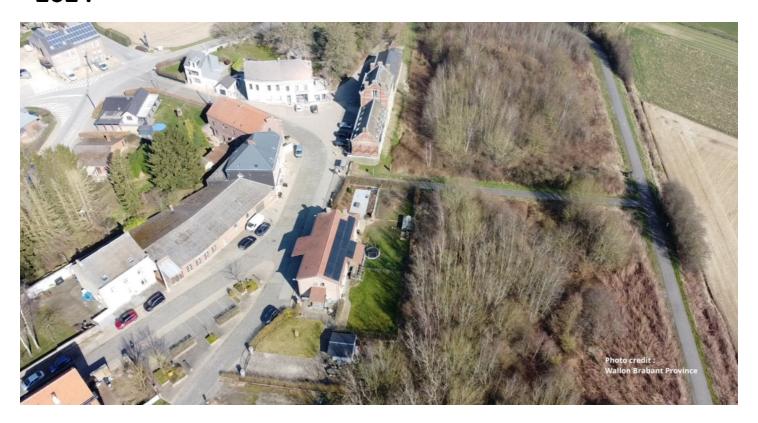

#### Location

**Ramillies (East Walloon Brabant)** 

### Croix de Hesbaye (Ramillies):

Nearly 4 hectares situated on the former train station site of Ramillies, to be developed for real estate projects dedicated to artisans, craftmen, housing and services with a strong link to multimodality - focus on the concept of new places of working (NPOW) - project lead by several partners, that is the Municipality, Walloon Brabant Province, in BW, API BW. This project is part of the BW 2030 strategy.

#### **Foncier**

3,6 hectares