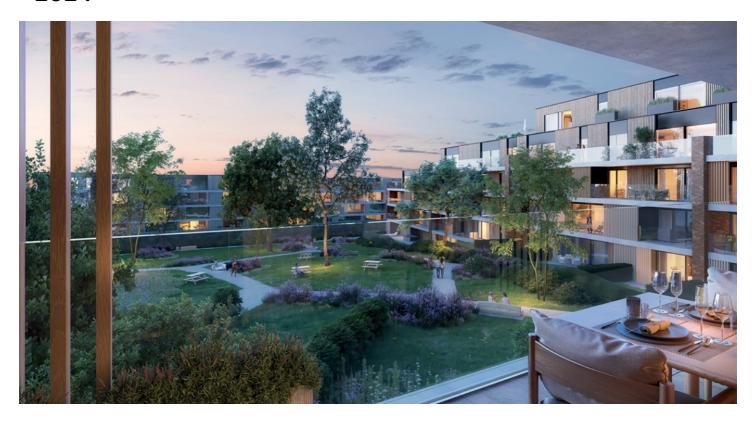

## **Central Park:**

CONSTRUCTION OF AN APARTMENT BUILDING WITH TERRACE OR GARDEN.

44 + 72 flats with 1, 2, 3 or 4 bedrooms

Central Park is located in a green environment in the centre of the city of Mouscron. An ideal location near the city's main roads and shops.

Central Park has been awarded the A+ label and features the latest technologies in terms of design, construction and equipment to meet tomorrow's energy standards. Your new living space will offer you ultimate comfort, while consuming a minimum of energy..

#### **Area**

Phase 1

Building (all floors): 8,000 m<sup>2</sup>

Park: 3,100 m<sup>2</sup>

Phase 2

Building (all floors): 12,600 m<sup>2</sup>

Park: 1,100 m<sup>2</sup>