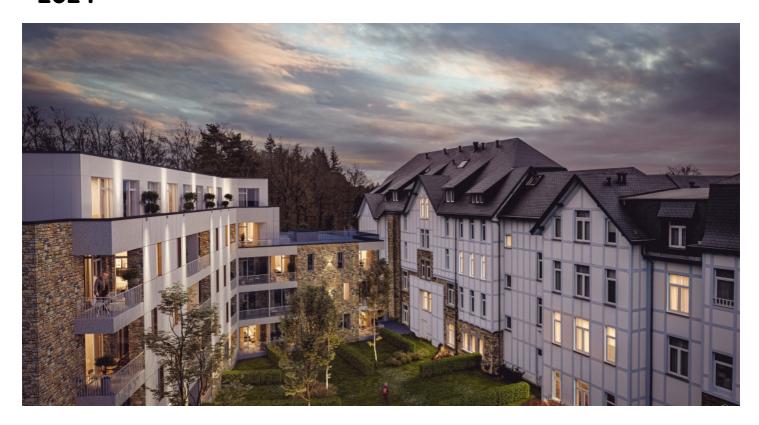

#### **RADISSON SPA BALMORAL EXTENSION**

Expansion of the Radisson Blu Balmoral Hotel in Spa. Construction of a 4,500 m2 extension with 75 rooms and suites at the rear of the site.

This extension varies from R+2 (connection with the existing building) to R+4 facing the park.

Each suite has a bedroom, living room, dressing room, bathroom and terrace.

Inside the block there is a park and an extension to the car park with 100 spaces.

Part of the extension is made of moellon, a traditional material, contrasting with white glass, white steel and white plaster, the contemporary materials.