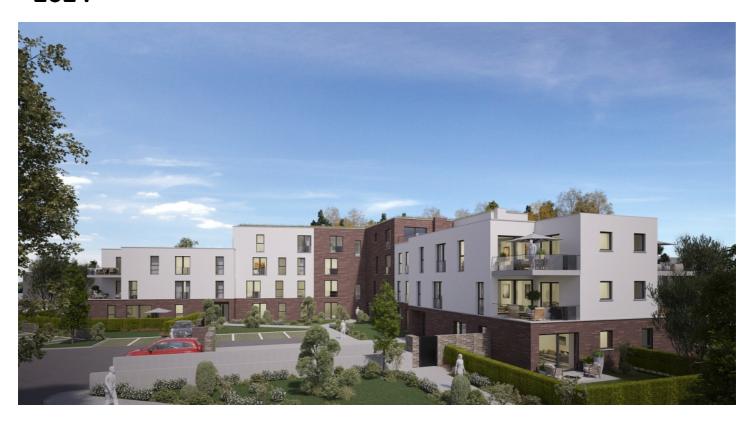

## Jardins de l'Arsenal Rocourt:

Located at the heart of a new green area, the Jardins de l'Arsenal project gives pride of place to outdoor spaces, both private and communal, by creating an enclosed area around which the various buildings are arranged.

The first is a mixed residential and commercial building facing the Chaussée de Tongres, followed by a second, exclusively residential building within the block.

The apartments range from 1 to 3 bedrooms and all have a terrace and/or garden.

In this natural setting, the development of a horizontal, compact architecture frees up space for gardens

or communal areas.

Brick and plaster are the facing materials used throughout the project, giving the buildings a similar yet unique appearance.