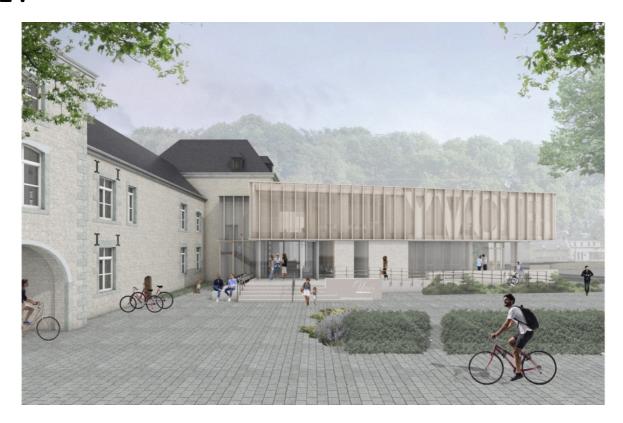

### Yvoir administrative extension:

The extension respects the pre-existing perimeter of the arsenal to take advantage of the existing structures.

The strategic position of the extension at the end of the existing wings offers two exceptional moments: the main entrance at the junction between the existing and the proposed wings, and the end entrance for the tourist office. On the upper floor, the volume on the park side is aligned with these moments, occupying half of the surface and revealing a panoramic terrace overlooking the Bocq. This terrace could become a future growth area for the community. This floor is also wrapped in a double skin that serves as a sunshade, a signal and a resolutely contemporary language.