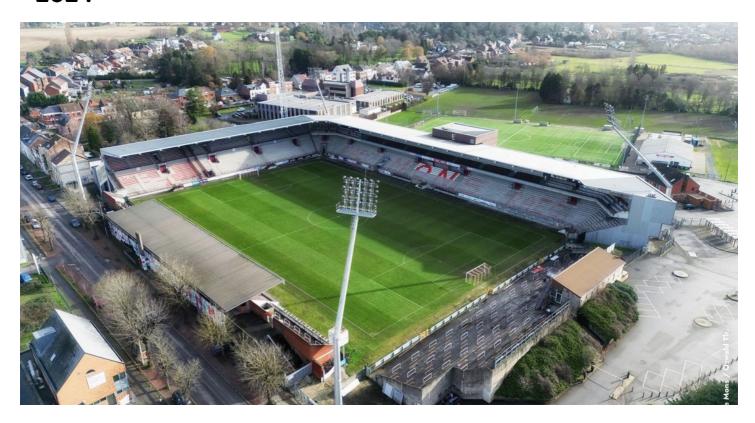

### Football stadium:

The "Charles Tondreau" stadium is the City's famous football stadium. Its current capacity is 12,662 seats. It has several galleries, offices, receptions spaces and parking areas. The priority for the city is to diversify the functions within the stadium. For the future, the ideal formula would be to find private partners who could develop mixed projects there, complementing sports infrastructure, such as housing, offices or shops. The city has currently launched a tender for projects on this site. The stadium takes magnificent views on the ancient city.