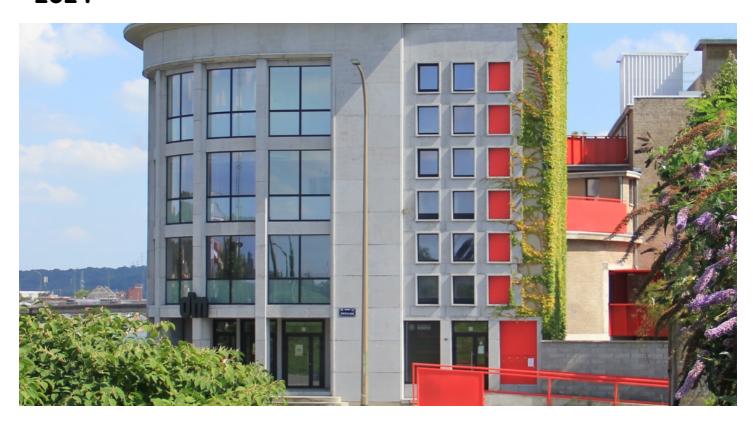

# The OM:

A prestigious building designed in 1948 by G. Dedoyard. Combining the social services of the iron and steel company with cultural infrastructures, this social centre has a special importance in the memory of the inhabitants of Sera. Although very complex, it is nevertheless skilfully configured thanks to a subtle use of the slopes of the land.

The work of transforming it into a music/cultural complex was a huge and exciting challenge. After a careful study of the building and its constraints, the philosophical-architectural attitude adopted is

characterised by respect for the existing. It is emblematic of its time, which would make any arrogant desire to touch its shell "sacrilegious". The effort consists of refloating this cruise ship stranded on the banks of the Meuse. This is to be achieved by equipping it with the latest technology, making it accessible to all, meeting all requirements and making it a place of character for artists from all over the world. The building has the advantage of being able to host several events simultaneously. It contains two main halls, two secondary halls, exhibition/reception areas, a brasserie, but also offices and recording studios. The outside spaces, which had been left unused, were integrated into the whole with the idea of offering an opportunity to modify the functioning of the project at will.