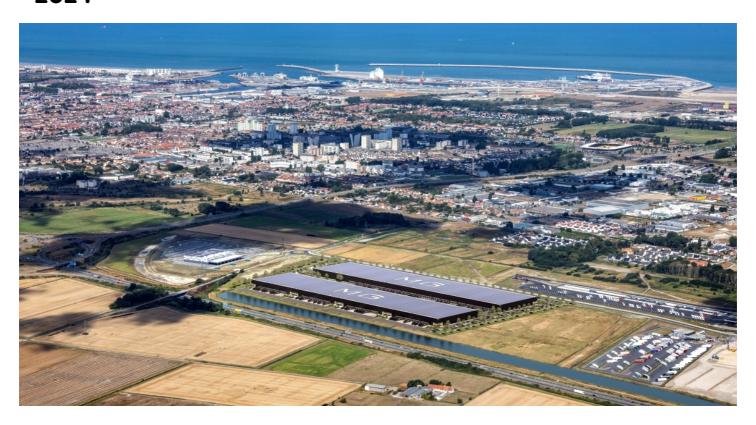

#### Location

Zone industrielle La Turquerie

# **MG Park Calais:**

MG Park Calais enjoys a strong position in transport and logistics. Allthe infrastructure is in place to connect you to the rest of the world.

It is part of the ZAC de la Turquerie and is the main gateway to the UK, Ireland and the European Hinterland. Calais offers an attractive business environment with strong growth. A top location for your company, surrounded by major players such as DFDS, M&L, XPO and Amazon.

Moreover, Calais has the perfect multimodal infrastructure in direct proximity to the harbour, motorways, railway, and airports. Its proximity to the A16 and A26 motorways provides access to Lille, Belgium and Paris, located between the Port of Calais and the Eurotunnel.

The site is strategically located between the Eurotunnel and the Port of Calais; at the intersection of the A16 (Dunkirk - Boulogne) and A26 (Calais - Arras) motorways.

The proximity of these access routes and direct motorway access offer a wide range of logistical opportunities, particularly for exports to the UK and Ireland.

# **Project details**

Warehouse: 96,000 sqm

Offices: 3,900 sqm

#### **Surface**

Site: 198,427 sqm