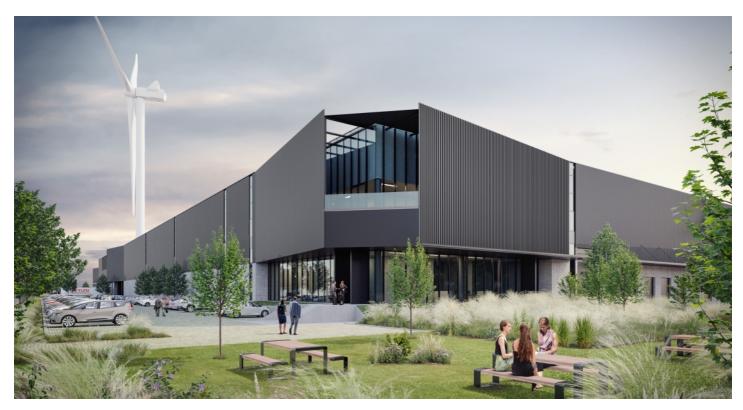

# WAPI Logistic Campus 21:

Logistics campus of approx.105,000 sqm; divided into units of approx. 10,000 sq.m that are interconnectable, allowing flexibility for future growth on site; Office space serving the logistics space will be offered built-to-suit; Separate car/truck lanes ensuring safety on site; Sufficient car park spaces with charging facilities connected to office facilities. Every unit will be self sufficient, as well as connected to the solar panel infrastructure on the roof of the warehouse providing green energy for every unit separately; the entire campus will be constructed in accordance with BREEAM: water recuperation, focus on biodiversity, focus on well being of workforces, ...

### Sustainability project

in accordance with BREEAM

Foncier

**Heylen Warehouses** 