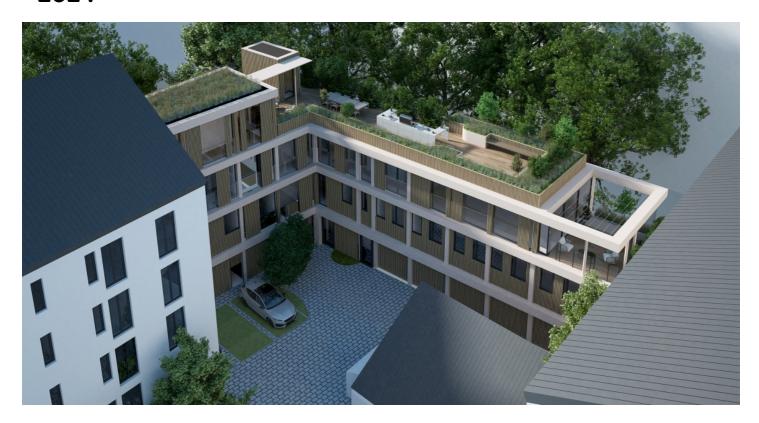

## Paris 15 - Co-living:

STUDIOS / CO-LIVING / PENTHOUSES

This project involves the renovation of an existing building with a ground floor structure and a 2-storey extension.

The programme is mixed, with 3 studios, garages, 1 flat and 1 co-living, 2 penthouses with terraces from 30 to 150 m2.

A new envelope that respects the primary structural framework while incorporating wood and glass

panels.

The roofs are all green terraces.