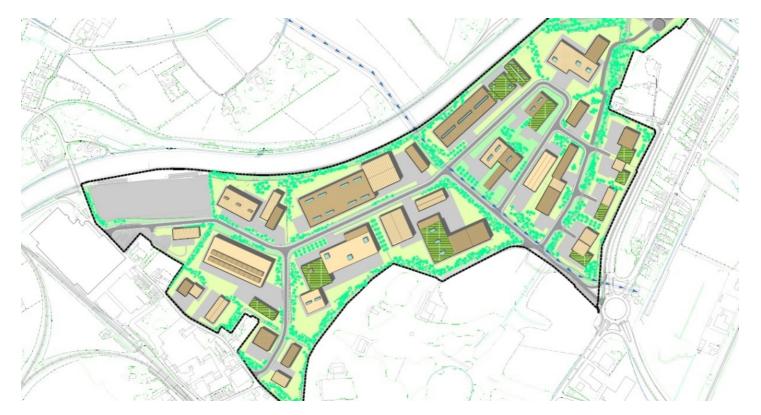

## Manage Nord, a new 65-ha park dedicated to agrofood and ecoconstruction companies

MANAG

IDEA

Location

Route Baccara, 7070 Manage, Belgium

# Manage Nord, a new 65-ha park dedicated to agrofood and ecoconstruction companies :

Extending over 65 hectares, the project aims at developing a new economic activities park. The new park will propose large plots of land of industrial type, in complementarity with parks situated nearby, more dedicated to SME's. The target is companies from the sectors of the food-processing industry and the eco-construction. The access to a 1350-tons canal constitutes, besides, an undeniable asset for

companies. The zone will thus be reserved firstly for the activities using the river system for the transport of the goods. A platform of transshipment water / road will moreover be put in service with the Ministery of waterways network and the local autonomous port (PACO).