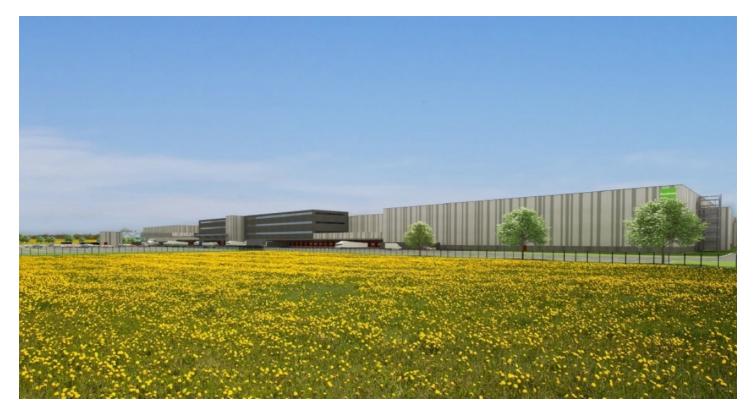

# Porte des Hauts-Pays, large-scale developments :

A stone's throw away from France, IDEA is developing a new park that will mix land for large developments and land for small and middle companies. At the entrance of the countryside and in the

direct vicinity of a big windturbines park, the PORTE DES HAUTS-PAYS is proposing the largest plot of land in Wallonia, with a 60 hectares-plot of land in one shot, suiting for large-scale Data Centers like the nearby GOOGLE, or industrial and logistics developers. A permit has been issued for a 100,000 sq.m. Ecommerce facility.